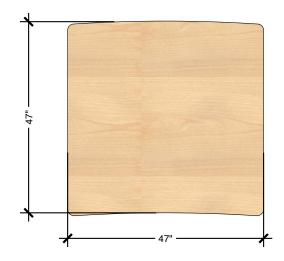

#### Gather - Table - Crescent Curve - Tripod Leg in Fusion Maple

The 47"x 47" Gather Table comes with a fixed tripod leg for learning environments that do not require adjustable height surfaces. It has a slight curve to two of the four sites.

## **TECHNICAL DRAWING**

| <b>GATHER</b><br>TABLE |     |
|------------------------|-----|
| LENGTH                 | 47" |
| DEPTH                  | 47" |
| HEIGHT                 | 29" |

Dimensions indicated are approximate. Please contact us if you require clarification.