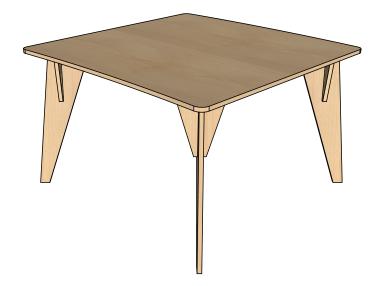

#### Gather - Table - Crescent Curve - Tripod Leg in Fusion Maple

The 47"x 47" Gather Table comes with a fixed tripod leg for learning environments that do not require adjustable height surfaces. It has a slight curve to two of the four sites.