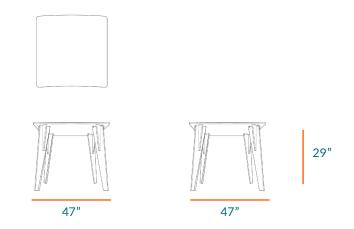

## **TECHNICAL DRAWING**

| <b>GATHER</b><br>TABLE |     |
|------------------------|-----|
| LENGTH                 | 47" |
| DEPTH                  | 47" |
| HEIGHT                 | 29" |

Dimensions indicated are approximate. Please contact us if you require clarification.