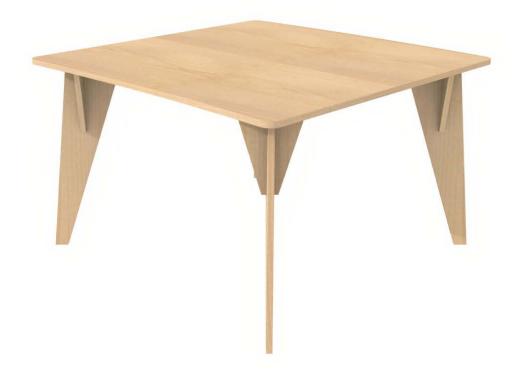

#### Gather - Table - Crescent Curve - Tripod Leg in Fusion Maple

The 47"x 47" Gather Table comes with a fixed tripod leg for learning environments that do not require adjustable height surfaces. It has a slight curve to two of the four sites.