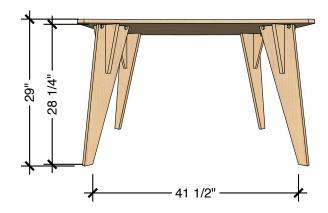

## **TECHNICAL DRAWING**

| <b>GATHER</b><br>TABLE |     |
|------------------------|-----|
| LENGTH                 | 47" |
| DEPTH                  | 47" |
| HEIGHT                 | 29" |

Dimensions indicated are approximate. Please contact us if you require clarification.